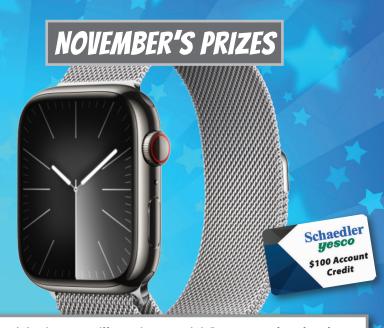

Start earning chances TODAY! Scan the QR Code to learn more and register to participate.

Four (4) winners will receive one (1) Smartwatch valued at approx. \$300 PLUS, four (4) runner-up winners will receive a \$100 Credit to their Schaedler Yesco Account.

\* Photo for reference only. Actual prize may vary.

This month's sweepstakes proudly sponsored by