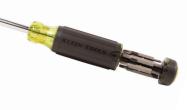

# Multi-Bit Screwdriver w/ Storage

11 Available KLEIN 32290 # 4106993

\$27.99

was \$31.99