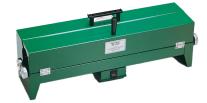

#### PVC Hot Box Heater 1/2 - 2"

1 Available GREE 849 # 317474

\$599.99

was \$724.00