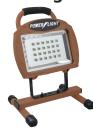

# Portable Rechargeable Work Light

3 Available SWC L1320SW # 4358586

\$59.99

was \$82.22