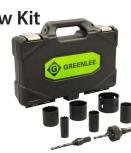

#### 1/2"-2" Bi-Metal Hole Saw Kit

6 Available GREE 830 # 35869

\$84.99

was \$102.85