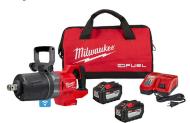

#### M18 FUEL D-Handle Impact Wrench

1 Available MILW 2868-22HD # 4387298

\$1299.99

was \$1399.99