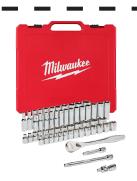

## 3/8" Drive 56pc Socket Set

6 Available MILW 48-22-9008 # 4195943

\$159.99

was \$189.00