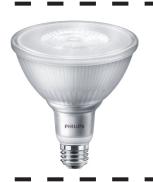

#### 13W LED PAR38 Lamp

236 Available PHL 13PAR38/LED/930/F40/DIM/GULW/ # 4312424

\$6.99

was \$9.95