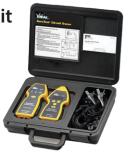

#### SureTest Circuit Tracer Kit

1 Available IDEAL 61-956 # 3505677

\$689.99

was \$899.00