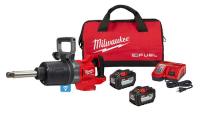

#### **Extended Anvil High-Torque Impact Wrench**

1 Available MILW 2869-22HD # 4393196

\$1299.99

was \$1399.99