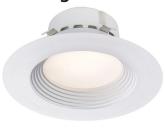

#### Signify Retrofit LED Downlight

92 Available PHLFIXT RD4R089301W # 4313207

\$15.99

was \$19.90