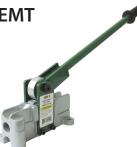

#### 3/4" Offset Bender for EMT

2 Available GREE 1811 # 35390

\$369.99

was \$449.00