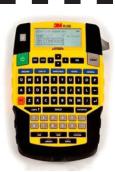

#### Portable Labeler Kit

7 Available 3M PL150K # 3947316

\$89.99

was \$119.00