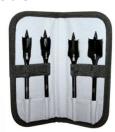

#### 4 Piece Spade Bit Kit w/ Pouch

10 Available IDEAL 36-432 # 3875128

\$17.99

was \$24.50