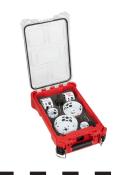

#### Hole Saw Kit, 10 Piece

7 Available MILW 49-22-5606 # 4219445

\$119.99

was \$139.97