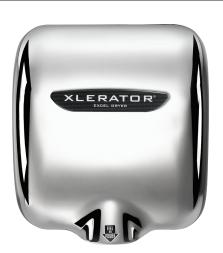

XL-C Chrome-Plated (In-stock in 277V)

Dimensions: 11-3/4" (298 mm) W x 12-11/16" (322 mm) H x 6-11/16" (170 mm) D | Activation: Automatic Sensor Operated | Mounting: Surface Mounting