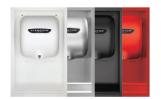

# **XLERATOR HAND DRYERS – IN-STOCK!**

XL-SB Brushed Stainless Steel (In-stock in 120V)

- ✓ 50% Longer Life
- ✓ Industry-Leading 7-yr Warranty
- ✓ 95% Cost Savings vs. Paper Towels
- ✓ Helps Qualify for the Most LEED® Credits
- ✓ Made in USA Certified®
- A Hygienic Hand Drying Solution
- ✓ Washable Pre-Filter
- ✓ Adjustable Sensor Range

XL-C Chrome-Plated (In-stock in 277V)

Dimensions: 11-3/4" (298 mm) W x 12-11/16" (322 mm) H x 6-11/16" (170 mm) D | Activation: Automatic Sensor Operated | Mounting: Surface Mounting