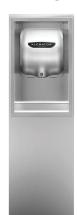

# **XLERATOR HAND DRYERS – IN-STOCK!**

XL-SB Brushed Stainless Steel (In-stock in 120V)

- ✓ 50% Longer Life
- ✓ Industry-Leading 7-yr Warranty
- ✓ 95% Cost Savings vs. Paper Towels
- ✓ Helps Qualify for the Most LEED® Credits
- ✓ Made in USA Certified®
- A Hygienic Hand Drying Solution
- ✓ Washable Pre-Filter
- ✓ Adjustable Sensor Range

XL-C Chrome-Plated (In-stock in 277V)

Dimensions: 11-3/4" (298 mm) W x 12-11/16" (322 mm) H x 6-11/16" (170 mm) D | Activation: Automatic Sensor Operated | Mounting: Surface Mounting