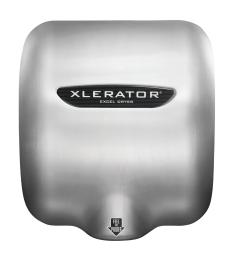

# **XLERATOR HAND DRYERS – IN-STOCK!**

XL-SB Brushed Stainless Steel (In-stock in 120V)

- ✓ 50% Longer Life
- ✓ Industry-Leading 7-yr Warranty
- ✓ 95% Cost Savings vs. Paper Towels
- ✓ Helps Qualify for the Most LEED® Credits
- ✓ Made in USA Certified®
- A Hygienic Hand Drying Solution
- ✓ Washable Pre-Filter
- ✓ Adjustable Sensor Range