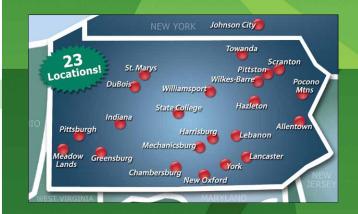

#### **Maintenance & Repairs**

- In-stock offering of electrical products for daily needs
- 260,000 square feet of inventory across PA
- 99% in-stock service on 600 of the most used items
- Storeroom support programs