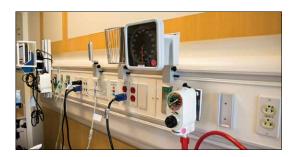

#### **Healthcare-Compliant Power Management**

- Receptacles, Switches, Connectors, & Plugs
- Outlet Assemblies & Power Strips
- Portable Ground Fault Protection