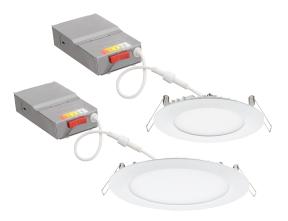

## 4" and 6" LED Ultra-Thin Wafer Switchable Downlight

**#JUNO WF4-SWW5-90CRI-MW-M6** Spec Sheet | Order Online

**#JUNO WF6-SWW5-90CRI-MW-M6** Spec Sheet | Order Online

For more information contact your Schaedler Yesco sales rep or email info@sydist.com.