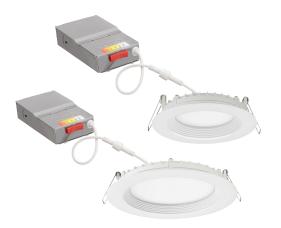

## 4" and 6" LED Regressed Switchable Downlight

**#JUNO WF4-REG-SWW5-90CRI-MW-M6** Spec Sheet | Order Online

**#JUNO WF6-REG-SWW5-90CRI-MW-M6** Spec Sheet | Order Online

- LED Switchable Downlights with five easy color temperature adjustments and no need for recessed housings!
- Available in Flat Smooth or Regressed Baffle
- Slim design for easy installation in remodel or new construction from below ceiling or shallow plenum
- Indoor / Outdoor use with wet location listing
- Ideal for indoor and outdoor residential, hospitality, light commercial, and multifamily