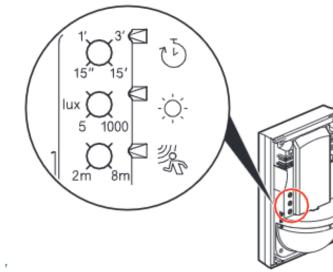

#### **Smart Motion Sensor**

Wirelessly mounts indoor/outdoor walls

**La legrand**<sup>®</sup>

#### Control up to 20 loads.

designed to be better.

#### Adjust:

- time delay
- *light sensitivity*
- distance

Breakoff tabs for outdoor use

PROPRIETARY AND CONFIDENTIAL INFORMATION

adorne and radiant with Netatmo Wiring Devices