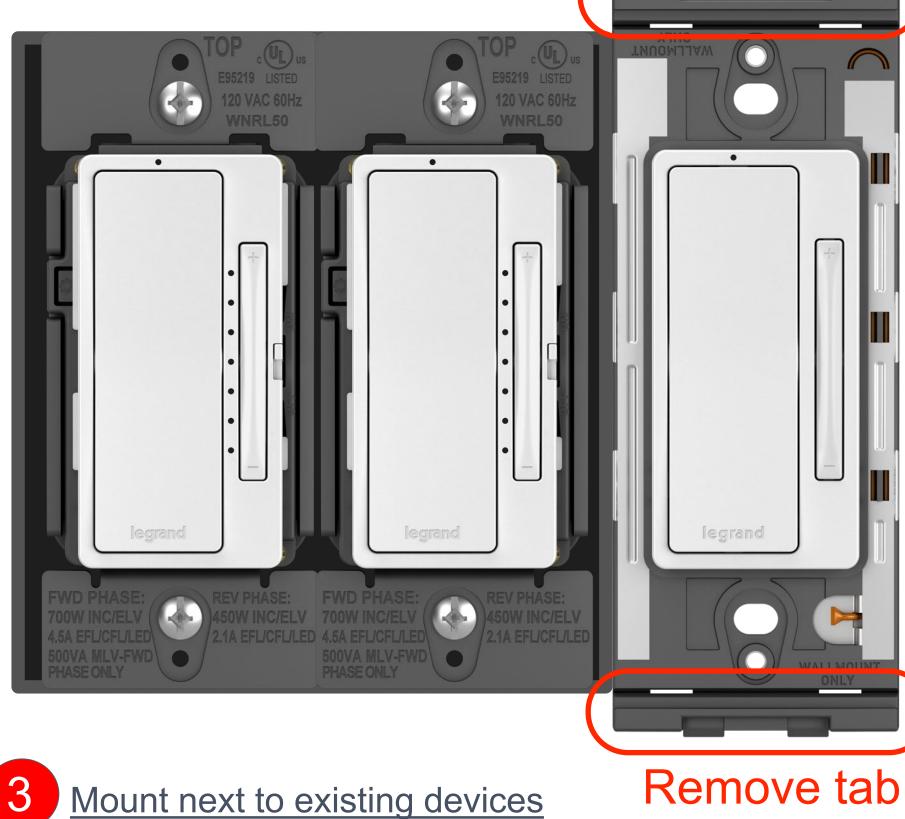

#### Battery device installation

Double Sided tape method not recommended for adorne real materials

**La legrand**<sup>®</sup>

3 Ways to mount.

designed to be better.

#### Remove tab