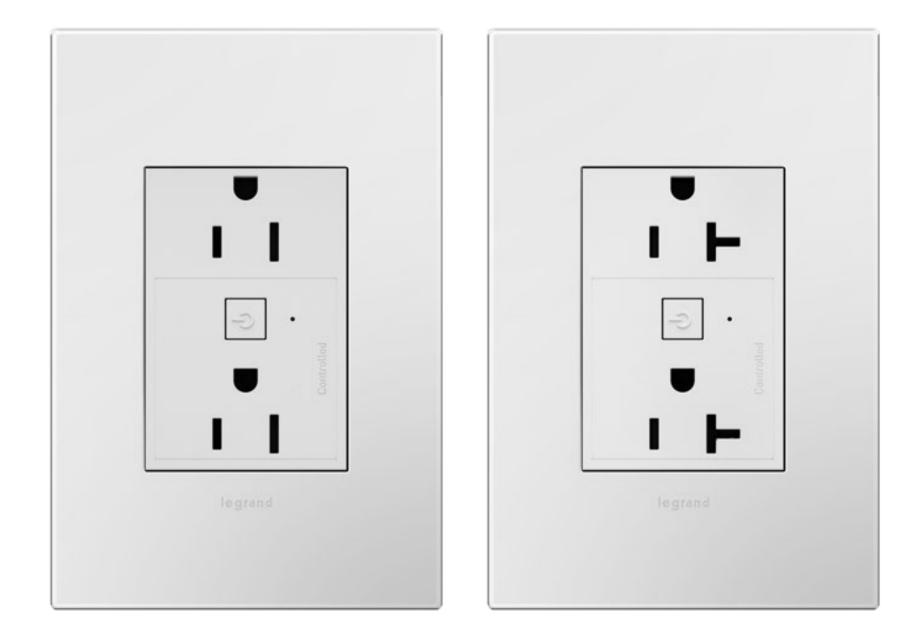

#### adorne<sup>®</sup> and radiant<sup>®</sup> Smart Outlets, 15A and 20A

# One outlet always on and one controlled OR wire for downstream control.

designed to be better.

**La legrand**<sup>®</sup>