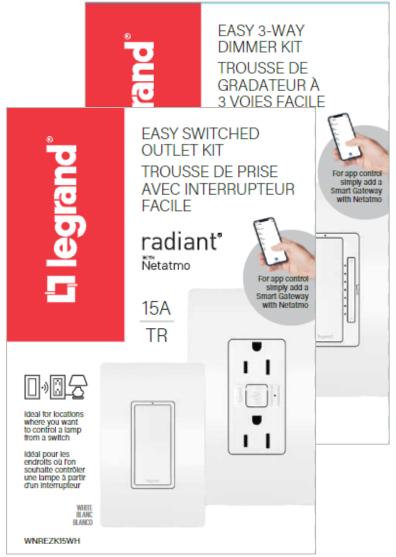

#### Easy Switched Outlet Kit

### 3 NEW Easy Kits

#### No Gateway Required

| Product Name                        | Description                                                         | Part Number |
|-------------------------------------|---------------------------------------------------------------------|-------------|
| radiant Easy 3-Way<br>Switch Kit    | (1) WNRL10WH Smart Switch<br>(1) WNRL23WH Smart Wireless Switch     | WNREZK10WH  |
| radiant Easy 3-Way<br>Dimmer Kit    | (1) WNRL50WH Smart Dimmer<br>(1) WNRL63WH Smart Wireless TU Dimmer  | WNREZK50WH  |
| radiant Easy<br>Switched Outlet Kit | (1) WNRR15WH Smart 15A Outlet<br>(1) WNRL23WH Smart Wireless Switch | WNREZK15WH  |