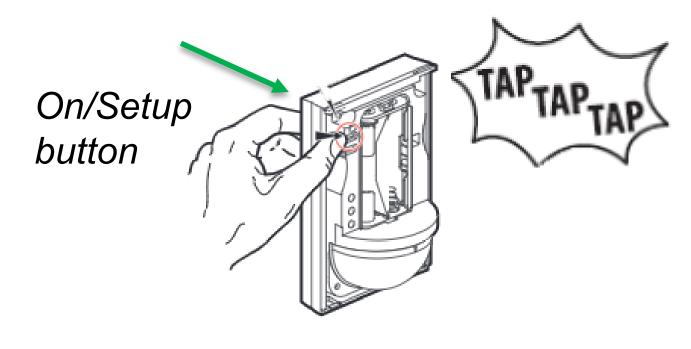

#### EZ Button: 1.) Setup: Press & release opens the network to connect devices

Sets up the mesh network.

designed to be better.

#### EZ Button: 2) Reset: Press hold 20 seconds resets to factory settings

15