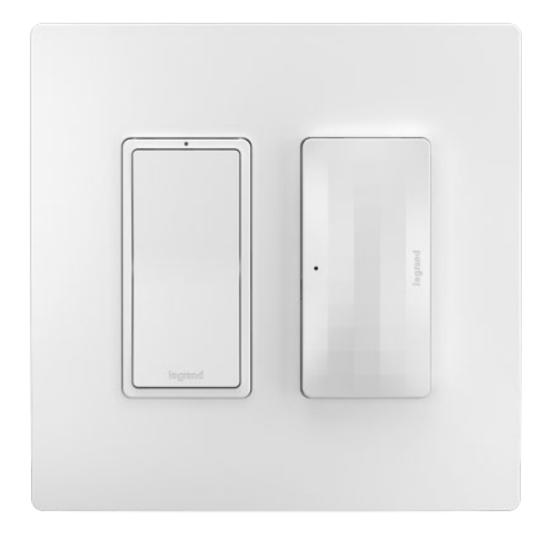

#### Smart Surface-Mount Gateway

Installs beside a single-gang switch or outlet, no back box or network wiring required.

**Smart Switch** 

Smart Tru-Universal Dimmer

Add wireless switches/dimmers for 3 way or multi-location.

Wireless Smart Switch and Wireless Smart Dimmer

| 6 | e |
|---|---|
|   | G |
|   |   |
|   |   |

Home/Away Wireless Smart Switch and Wake/Sleep Wireless Smart Switch

Smart Plug-In Switch and Smart **Plug-In Tru-Universal Dimmer** 