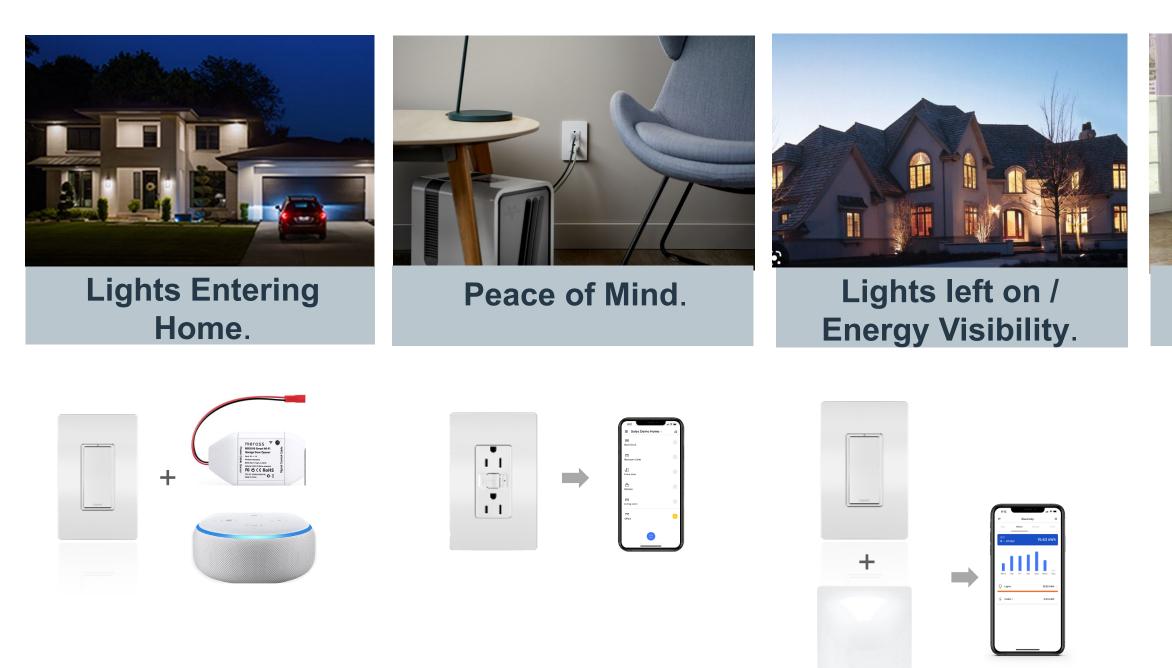

#### Plus, Meet Today's Customer Needs: Safety & Energy Efficiency

Alerts: Power Failures

#### Safety & Security

- ✓ Always lit home
- Geofence (via Alexa/Google/Homekit) for arrival lighting
- Never worried appliances were left on

#### **Energy Efficiency**

- Customer expectation
- Meet code requirements
- Consumption data
- ✓ Save on energy bills