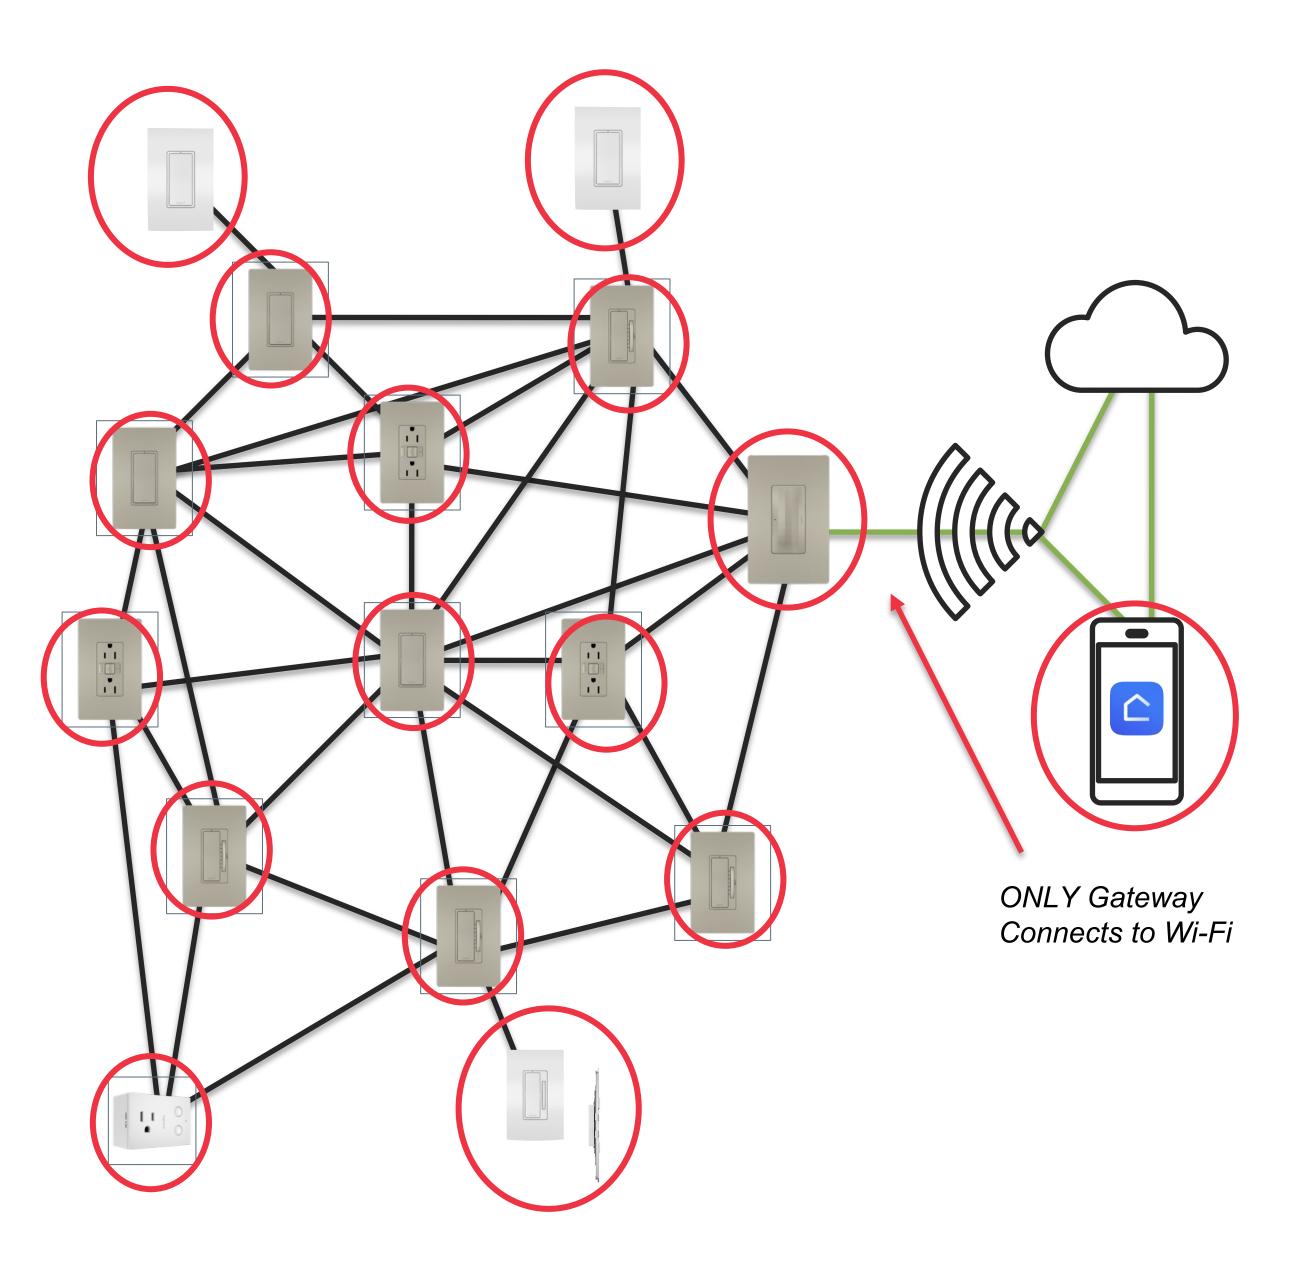

# BUILDING YOUR PERFECT SYSTEM

# SELECT YOUR GATEWAY

SELECT YOUR WIRED OR PLUG-IN DEVICES

#### How the system works

✓ Zigbee based, robust mesh network

- ✓ Works even where Wi-Fi can't
- ✓ Gets stronger as you expand devices

| 1 | Start with a gateway.                             |  |
|---|---------------------------------------------------|--|
| 2 | Add in-wall and plug-in dimmers/switches.         |  |
| 3 | Add wireless switches for 3 way or scene control. |  |
| 4 | Control from the Legrand Home + Control app.      |  |