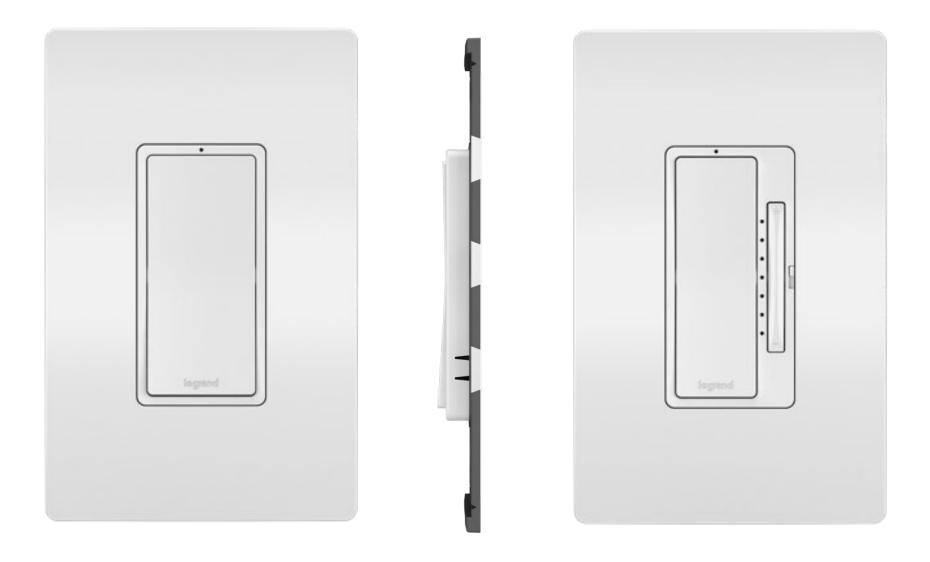

#### adorne® and radiant® Smart Switch & Smart Tru-Universal Dimmer

designed to be better.