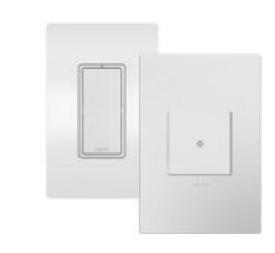

#### adorne® and radiant® Smart Switch & Smart Tru-Universal Dimmer

designed to be better.

#### Smart Surface-Mount Gateway

Installs beside a single-gang switch or outlet, no back box or network wiring required.

**Smart Switch** 

Smart Tru-Universal Dimmer

Add wireless switches/dimmers for 3 way or multi-location.