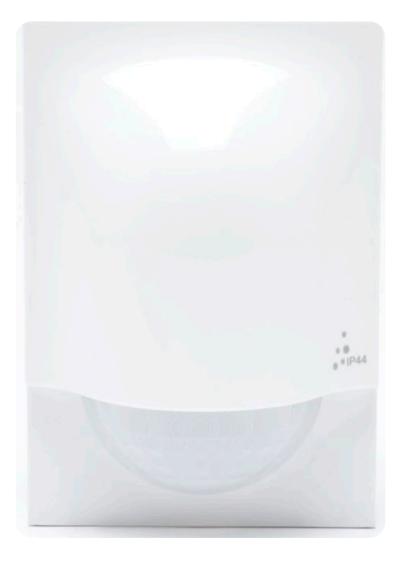

#### **Smart Motion Sensor**

Wirelessly mounts indoor/outdoor walls

**La legrand**<sup>®</sup>

#### Control up to 20 loads.

designed to be better.

#### Adjust:

- time delay
- *light sensitivity*
- distance

Breakoff tabs for outdoor use

PROPRIETARY AND CONFIDENTIAL INFORMATION

adorne and radiant with Netatmo Wiring Devices