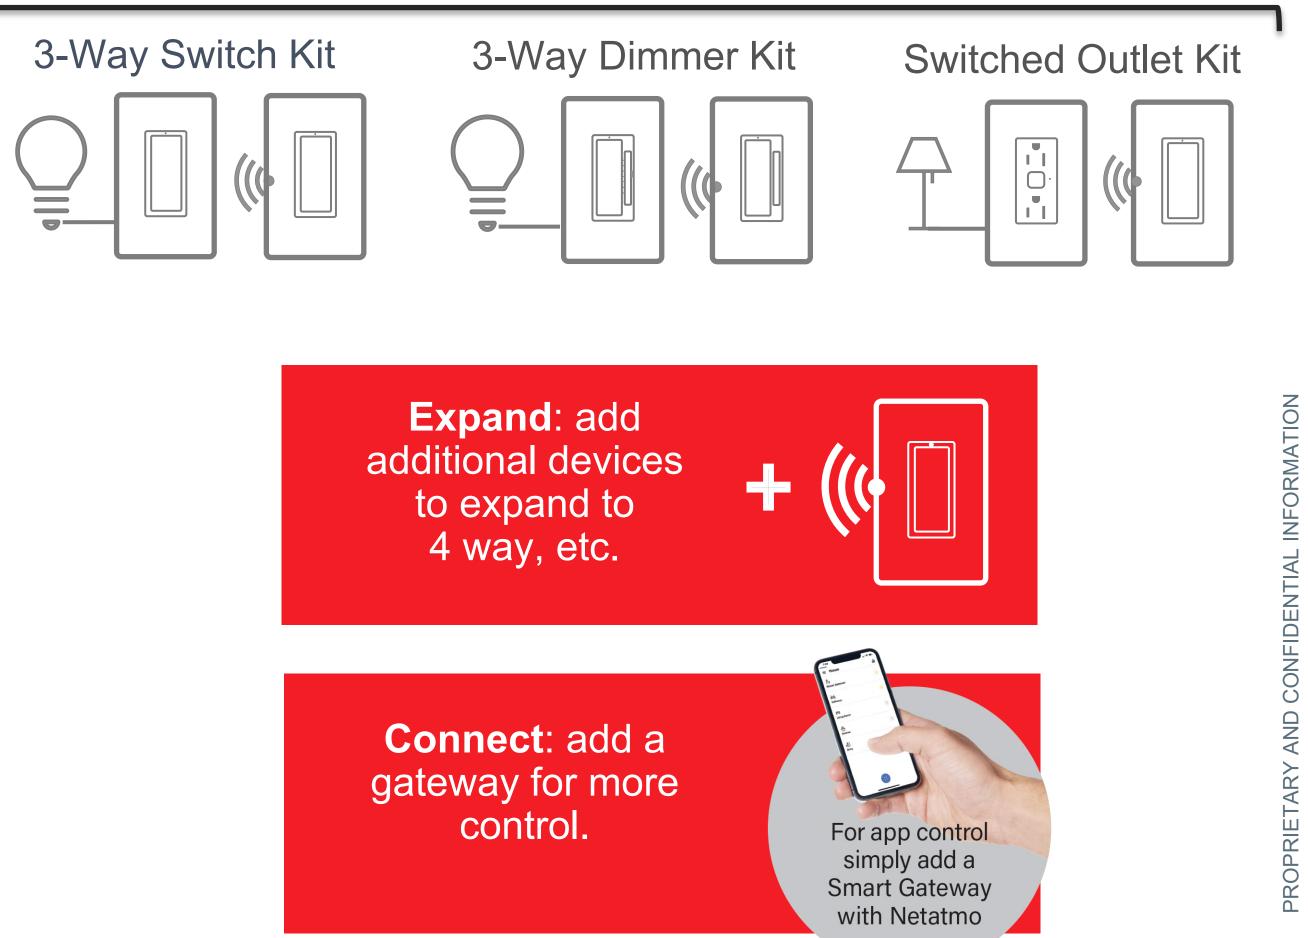

# NO NEW WIRES; NO GATEWAY: Meet the radiant<sup>®</sup> with Netatmo Easy Kits

Can be expanded for 4-way control (or more) by adding more wireless devices. Or, go ahead and add a Gateway to upgrade these kits for app control and other smart features. Visit legrand.us/addappcontrol to learn more.

#### Easy 3-Way Switch Kit

Add a wireless switch for control of a light or fixture from a second on-wall location.

Ideal for locations where you want to add another switch.

#### Easy 3-Way Dimmer Kit

Add a wireless switch for on-wall control Add a wireless dimmer for light-level control of a light or fixture from a of a lamp or other plugged-in appliance. second on-wall location. Ideal for locations where you want to control a lamp from a switch. Ideal for locations where you want to

add another dimmer.