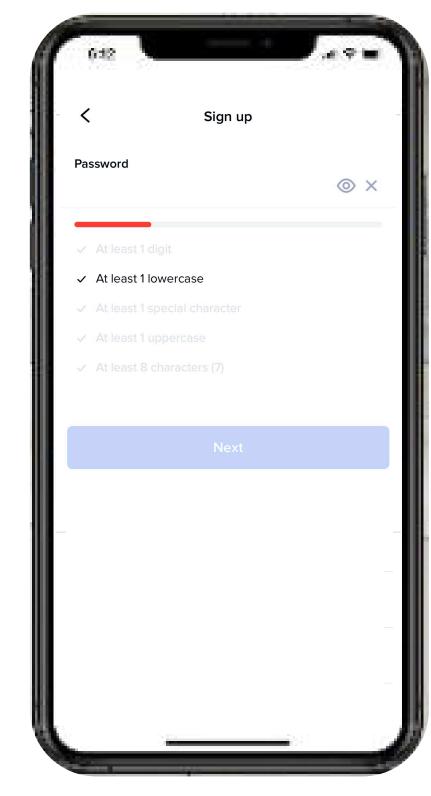

#### **Creating Your Legrand Account**

1.) Download

Legrand Home + Control app

**3.)** Create an account