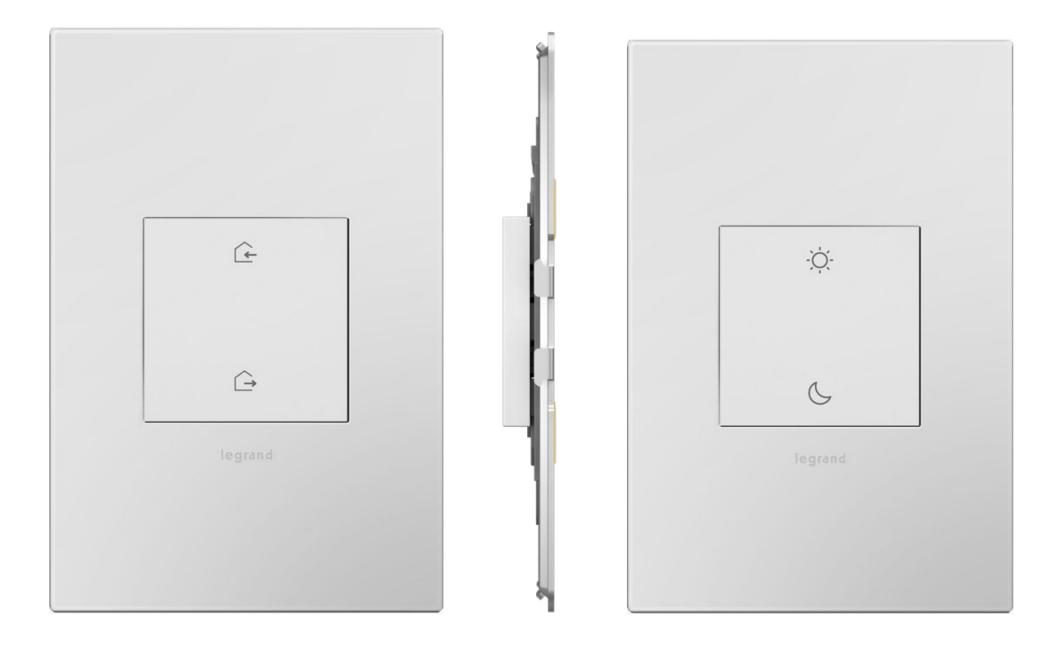

#### Home/Away & Wake/Sleep Wireless Smart Switch

#### One button home control.

designed to be better.

**L**<sup>T</sup> legrand<sup>®</sup>