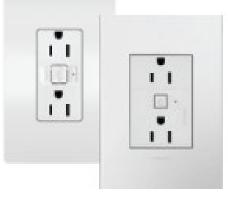

#### adorne<sup>®</sup> and radiant<sup>®</sup> Smart Outlets, 15A and 20A

# One outlet always on and one controlled OR wire for downstream control.

designed to be better.

**La legrand**<sup>®</sup>