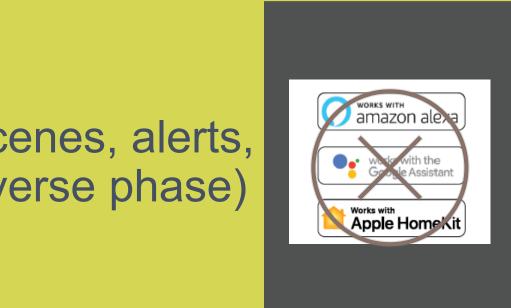

#### Without Gateway:

- NO APP CONTROL: remote control, schedules, scenes, alerts, no updates, no device settings control (such as reverse phase)
- NO INTEGRATION: Alexa, Google, Homekit

ELECTRICAL WIRING SYSTEM 34