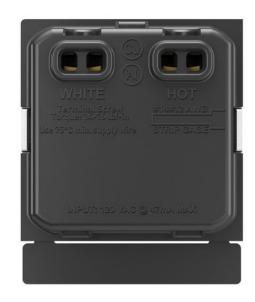

#### adorne<sup>®</sup> and radiant<sup>®</sup> Smart Outlets, 15A and 20A

# One outlet always on and one controlled OR wire for downstream control.

designed to be better.

**La legrand**<sup>®</sup>