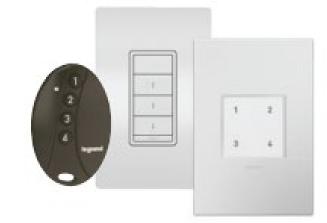

#### Wireless Smart Scene Controller

#### One button control of 4 personalized scenes.

designed to be better.

**La legrand**<sup>®</sup>

- Used to control 4 of 8 total scenes in app.
- Multiple scene controllers will map to same 4 scenes.

Press gateway EZ button then press any button to activate.