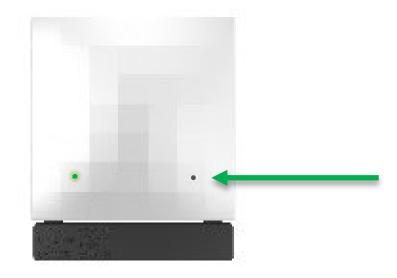

#### EZ Button: 1.) Setup: Press & release opens the network to connect devices

Sets up the mesh network.

designed to be better.

#### EZ Button: 2) Reset: Press hold 20 seconds resets to factory settings

15