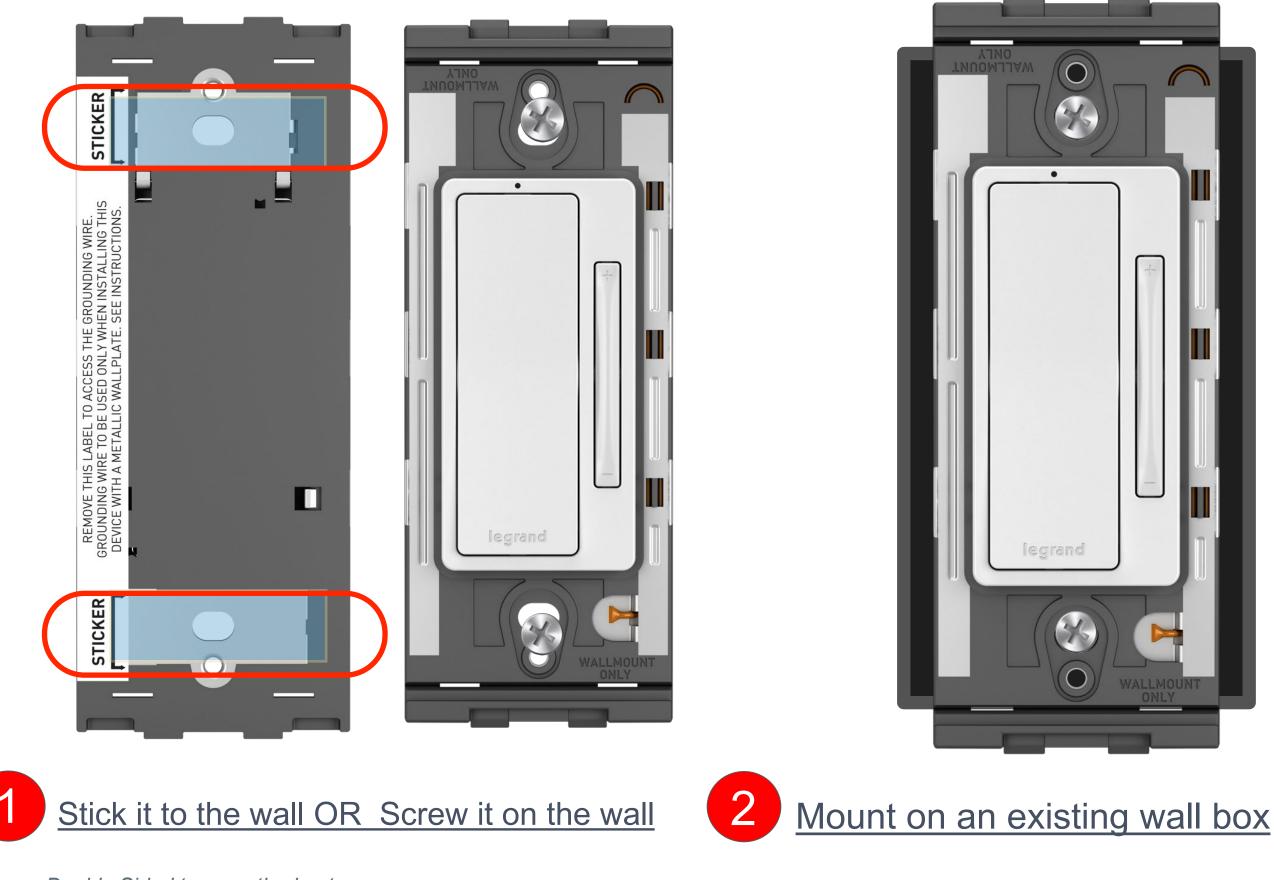

#### Battery device installation

Double Sided tape method not recommended for adorne real materials

**La legrand**<sup>®</sup>

3 Ways to mount.

designed to be better.

#### Remove tab