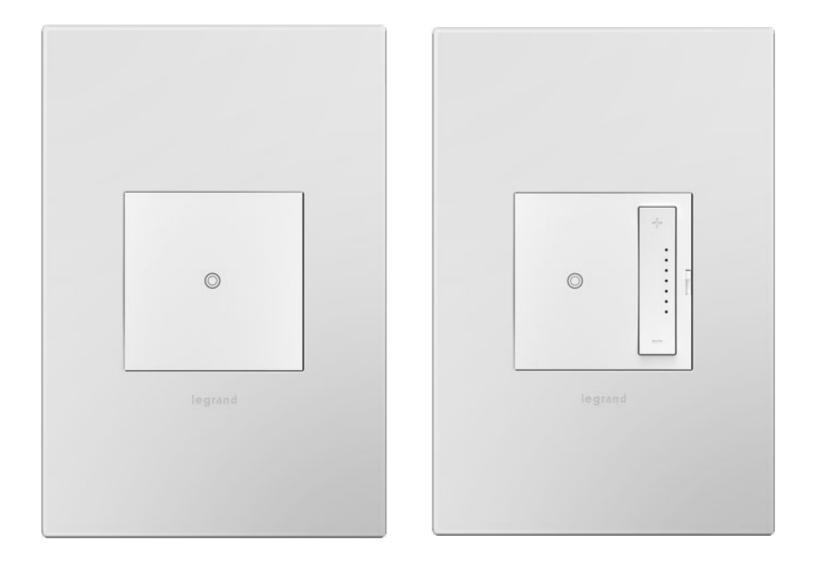

#### adorne® and radiant® Smart Switch & Smart Tru-Universal Dimmer

designed to be better.