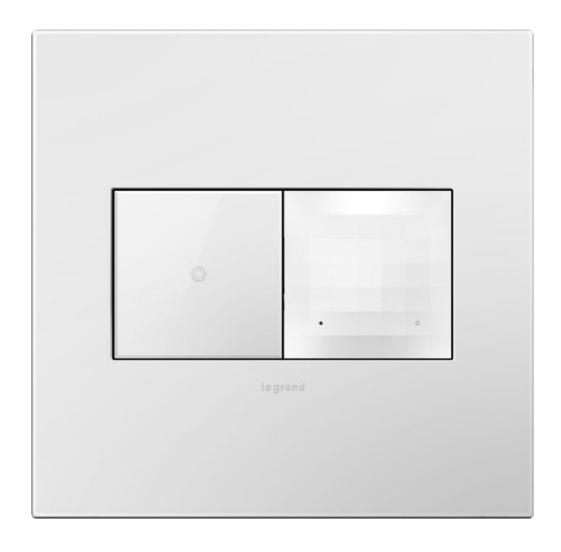

#### Smart In-Wall Gateway

Installs in a box in place of a switch or outlet to create a robust, dedicated network.

#### Smart Surface-Mount Gateway

Installs beside a single-gang switch or outlet, no back box or network wiring required.

**Smart Switch** 

Smart Tru-Universal Dimmer

Add wireless switches/dimmers for 3 way or multi-location.