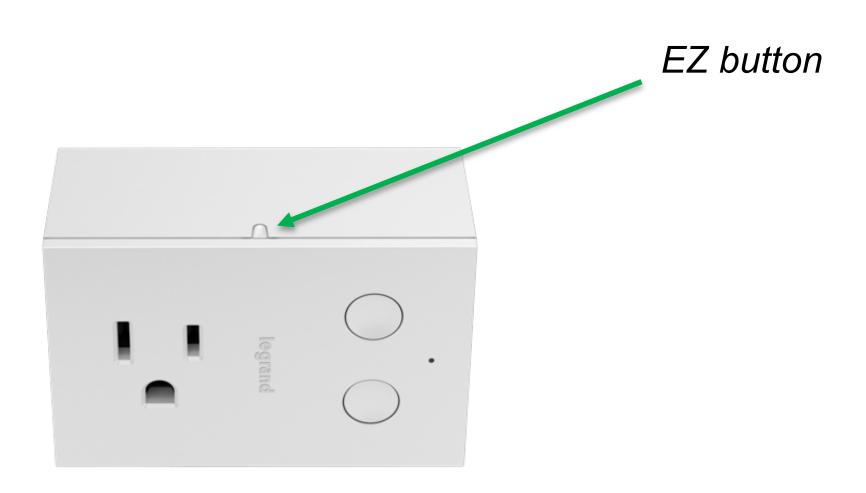

#### EZ Button: 1.) Setup: Press & release opens the network to connect devices

Sets up the mesh network.

designed to be better.

#### EZ Button: 2) Reset: Press hold 20 seconds resets to factory settings

15