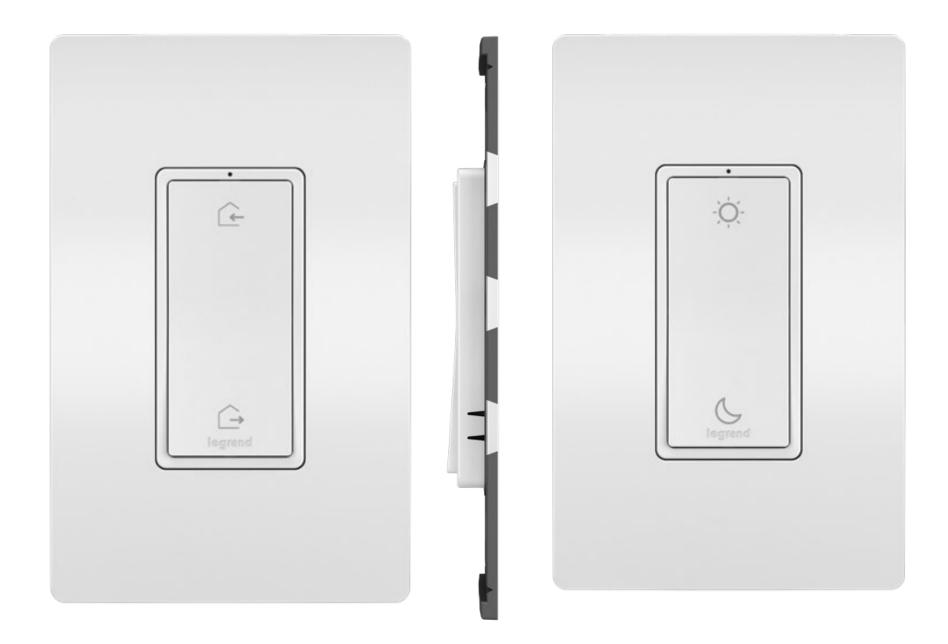

#### adorne<sup>®</sup> and radiant<sup>®</sup> Wireless Smart Switch and Dimmer

designed to be better.

**La legrand**<sup>®</sup>

#### Add 3 Way Control – No Wires Needed.

RIETARY AND CONFIDENTIAL INFORMATION PROP