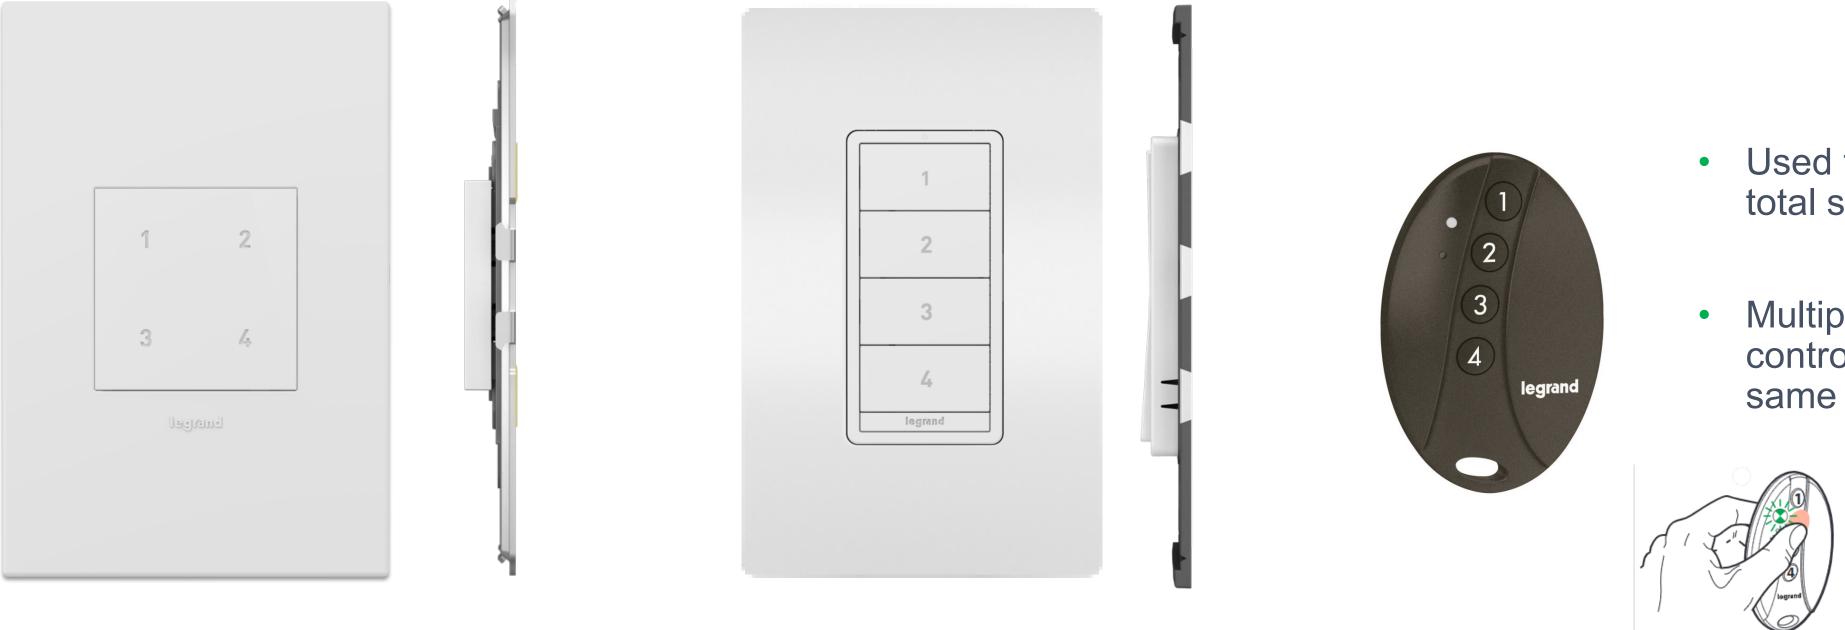

#### Wireless Smart Scene Controller

#### One button control of 4 personalized scenes.

designed to be better.

**La legrand**<sup>®</sup>

- Used to control 4 of 8 total scenes in app.
- Multiple scene controllers will map to same 4 scenes.

Press gateway EZ button then press any button to activate.