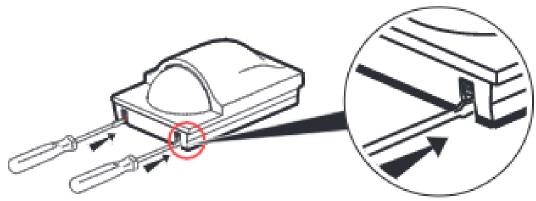

#### Battery device installation

Double Sided tape method not recommended for adorne real materials

**La legrand**<sup>®</sup>

3 Ways to mount.

designed to be better.

#### Remove tab