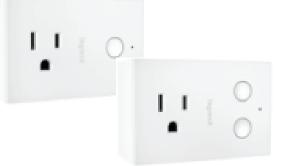

#### adorne<sup>®</sup> and radiant<sup>®</sup> Smart Outlets, 15A and 20A

# One outlet always on and one controlled OR wire for downstream control.

designed to be better.

**La legrand**<sup>®</sup>