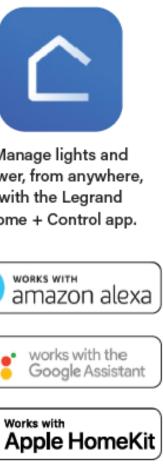

#### Integration 100,000\* **Smart Devices**

Through Alexa, Google, and Homekit you can integrate over 100,000 smart products...