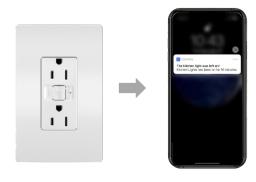

#### Safety & Security

- ✓ Always lit home
- Geofence (via Alexa/Google/Homekit) for arrival lighting
- Never worried appliances were left on

#### **Energy Efficiency**

- Customer expectation
- Meet code requirements
- Consumption data
- ✓ Save on energy bills