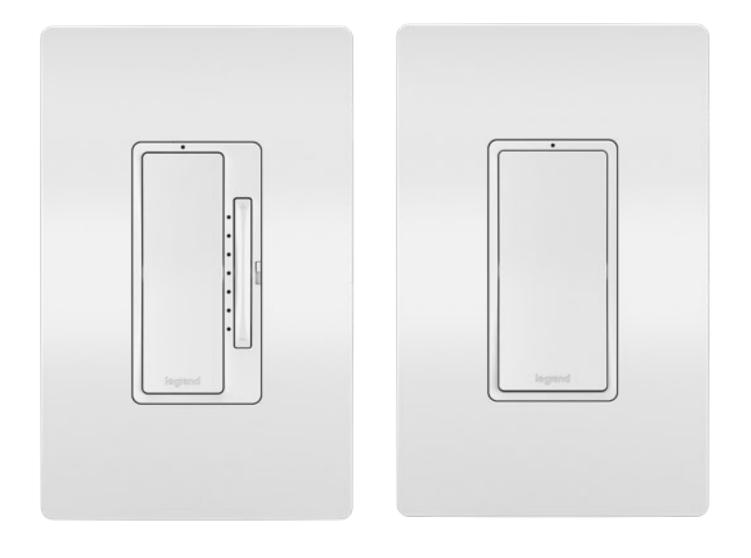

#### adorne® and radiant® Smart Switch & Smart Tru-Universal Dimmer

designed to be better.