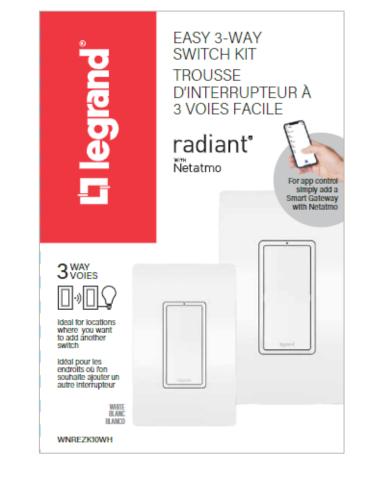

#### Easy 3-Way Switch Kit

Add a wireless switch for control of a light or fixture from a second on-wall location.

Ideal for locations where you want to add another switch.

#### No Gateway Required

| Product Name                        | Description                                                         | Part Number |
|-------------------------------------|---------------------------------------------------------------------|-------------|
| radiant Easy 3-Way<br>Switch Kit    | (1) WNRL10WH Smart Switch<br>(1) WNRL23WH Smart Wireless Switch     | WNREZK10WH  |
| radiant Easy 3-Way<br>Dimmer Kit    | (1) WNRL50WH Smart Dimmer<br>(1) WNRL63WH Smart Wireless TU Dimmer  | WNREZK50WH  |
| radiant Easy<br>Switched Outlet Kit | (1) WNRR15WH Smart 15A Outlet<br>(1) WNRL23WH Smart Wireless Switch | WNREZK15WH  |