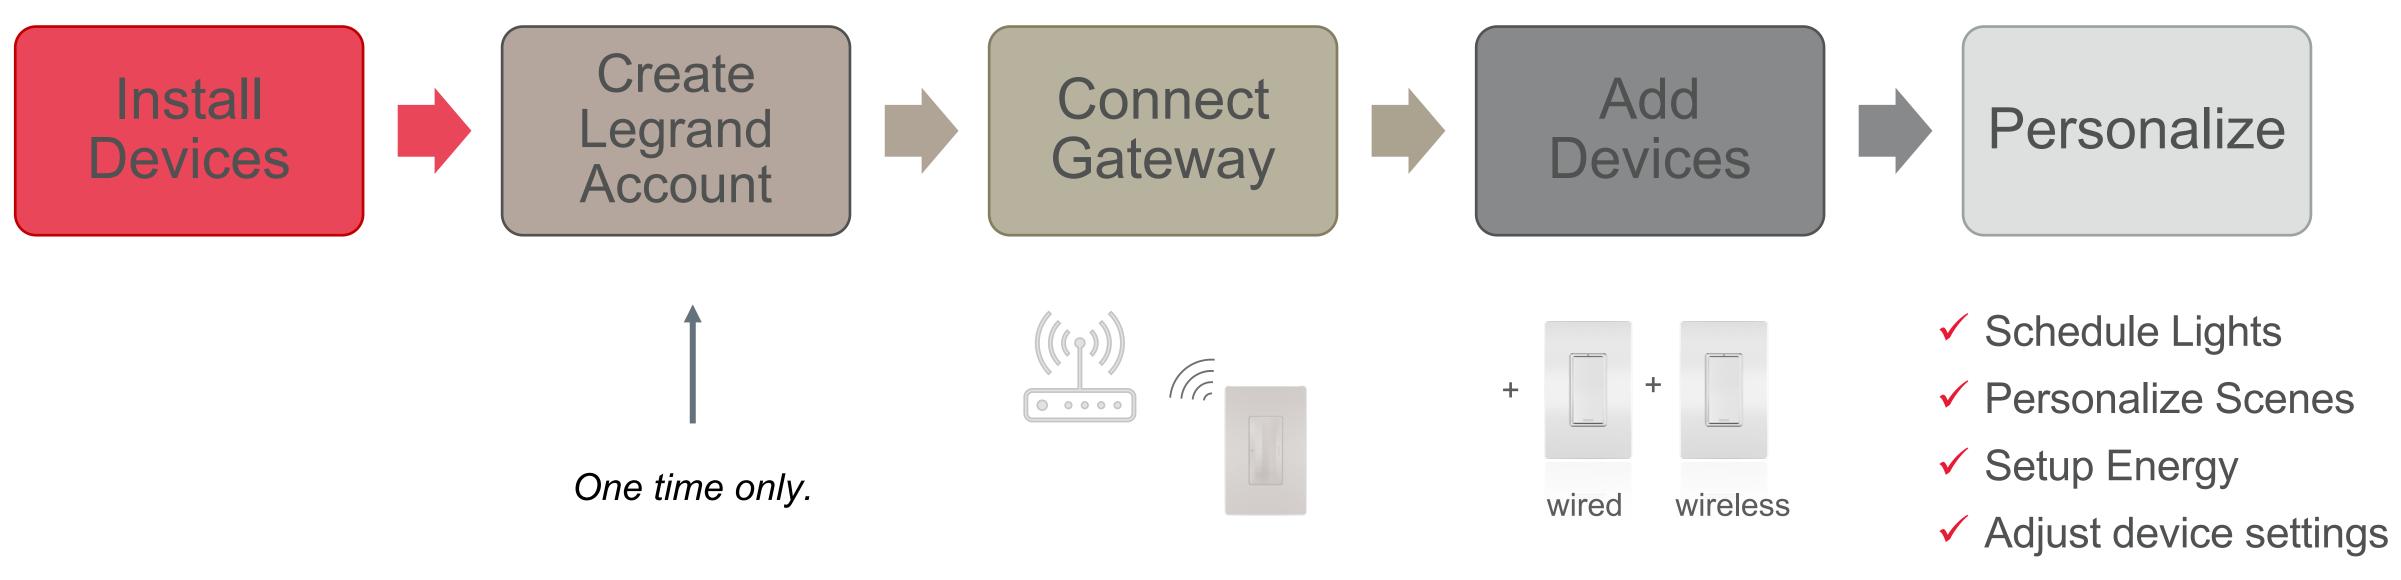

#### SYSTEM INSTALLATION

#### 2 Onboarding Methods:

#### ONLINE Using the app:

- ✓ connect the gateway to a Wi-Fi network
- connect devices to the gateway  $\checkmark$
- customize the system  $\checkmark$