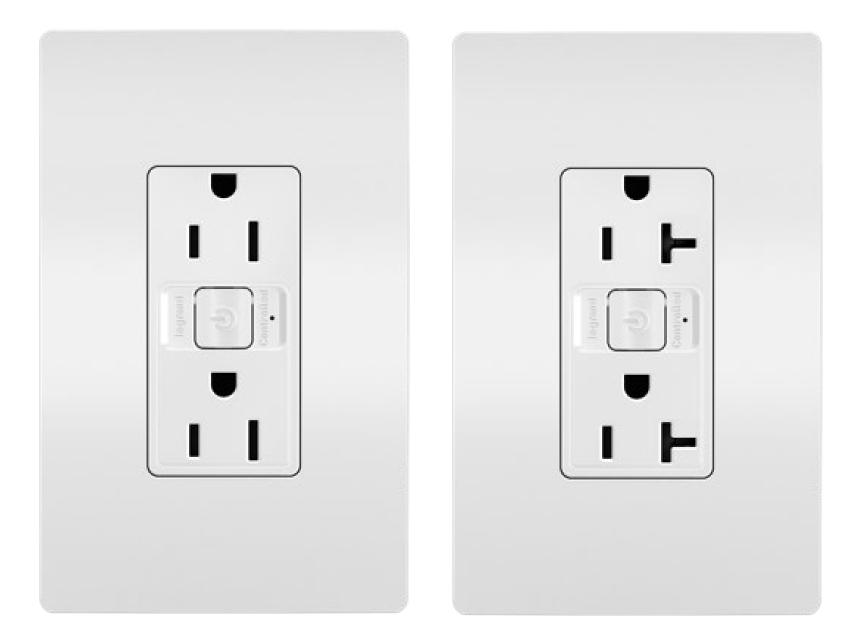

#### adorne<sup>®</sup> and radiant<sup>®</sup> Smart Outlets, 15A and 20A

# One outlet always on and one controlled OR wire for downstream control.

designed to be better.

**La legrand**<sup>®</sup>