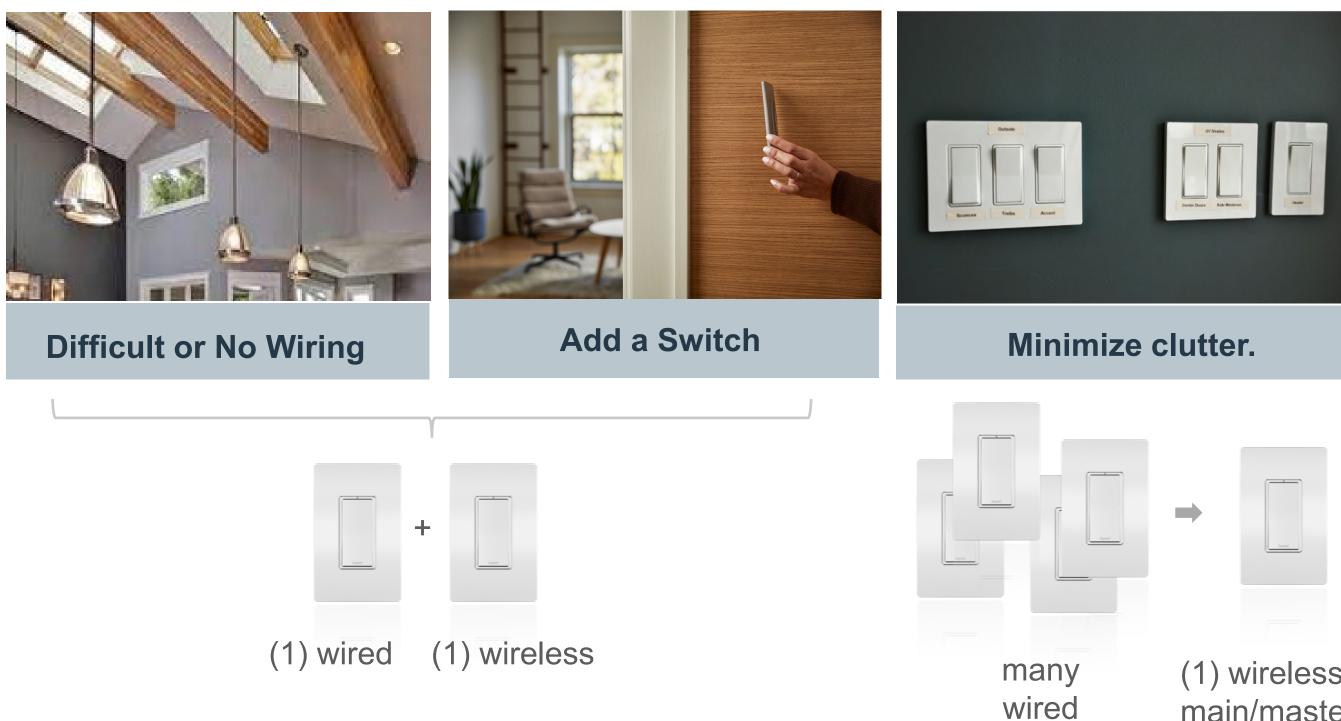

#### Plus, Meet *More Project* Needs:

(1) wireless main/master

#### **Productivity**

- ✓ Reduce wire runs (cost & labor)
- ✓ Speed up rough in
- ✓ Win more service jobs

#### **Project Design & Finish**

- ✓ radiant and adorne collections
- ✓ Matching devices
- ✓ Minimized wall clutter

PROPRIETARY AND CONFIDENTIAL INFORMATION