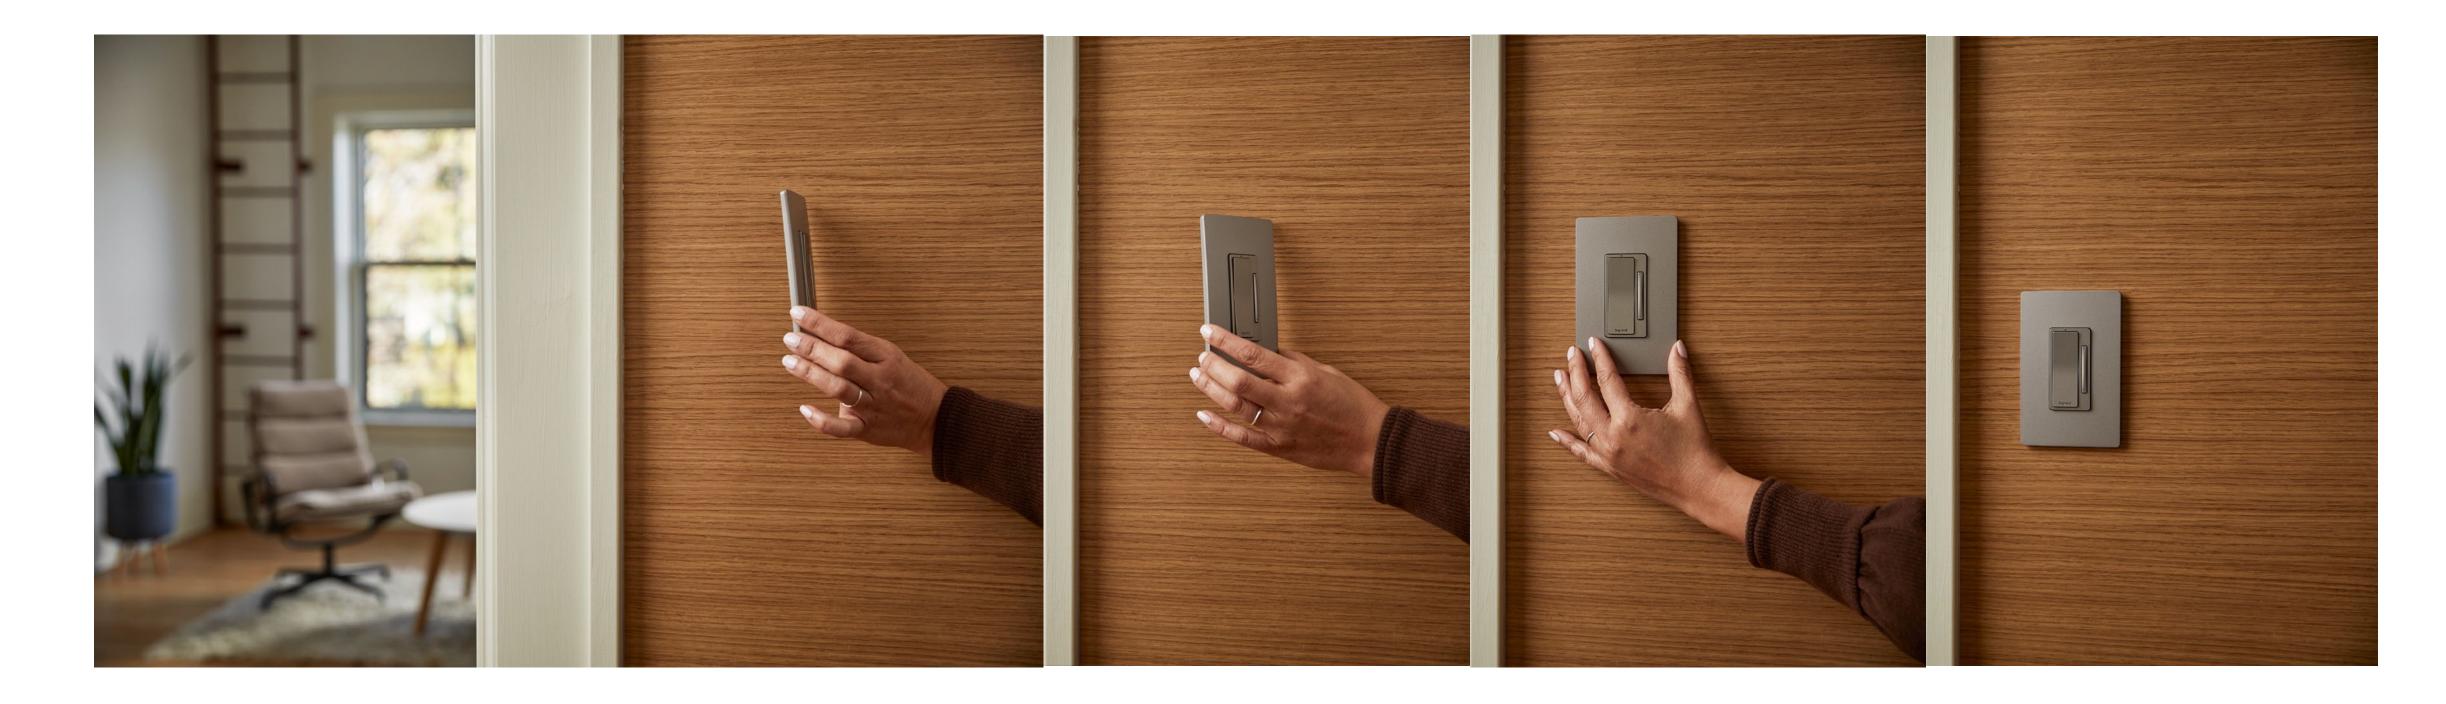

#### Wireless Battery Devices - Stick them anywhere!

PROPRIETARY AND CONFIDENTIAL INFORMATION

#### Battery device installation

Double Sided tape method not recommended for adorne real materials

**La legrand**<sup>®</sup>

3 Ways to mount.

designed to be better.