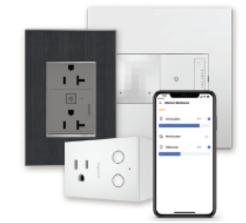

#### adorne<sup>®</sup> and radiant<sup>®</sup> Smart Outlets, 15A and 20A

# One outlet always on and one controlled OR wire for downstream control.

designed to be better.

**La legrand**<sup>®</sup>