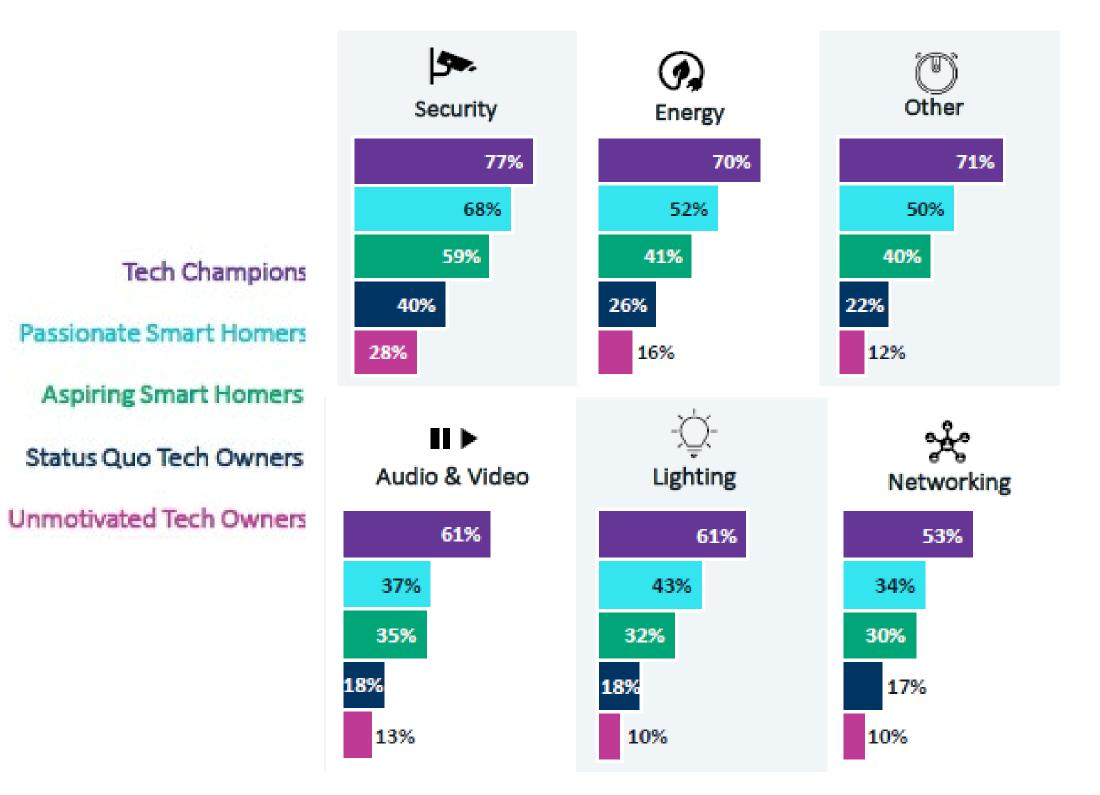

# **RESIDENTIAL SMART** LIGHTING SIMPLIFIED

#### SCHAEDLER YESCO EXPO 2024









#### Agenda



designed to be better.













<u>convenience</u> and <u>safety/security</u>. 95M Smart Speakers installed with



#### Homeowners Want Home Tech: What and Where



#### Top PRODUCTS

. \*CTA. "Exploring the Smart Home Ecosystem in 2022. May 2022.



#### Top SPACES









#### PLATFORM OVERVIEW

adorne and radiant with Netatmo Wiring Devices



#### Smart is in Everything We Do.

#### We design smart into a new age of electrical devices. Why add more products? Enable the devices that are already there





#### **Built-In Smart**

Same quality devices you know and trust. Simple design that matches every other switch & outlet.



#### **Homeowner Chooses Control Platform**

Homeowners already have a control platform that they're comfortable with and compatible devices.

#### Integration 100,000\* **Smart Devices**

Through Alexa, Google, and Homekit you can integrate over 100,000 smart products...



### **Smart Lighting Control:** A Solution For