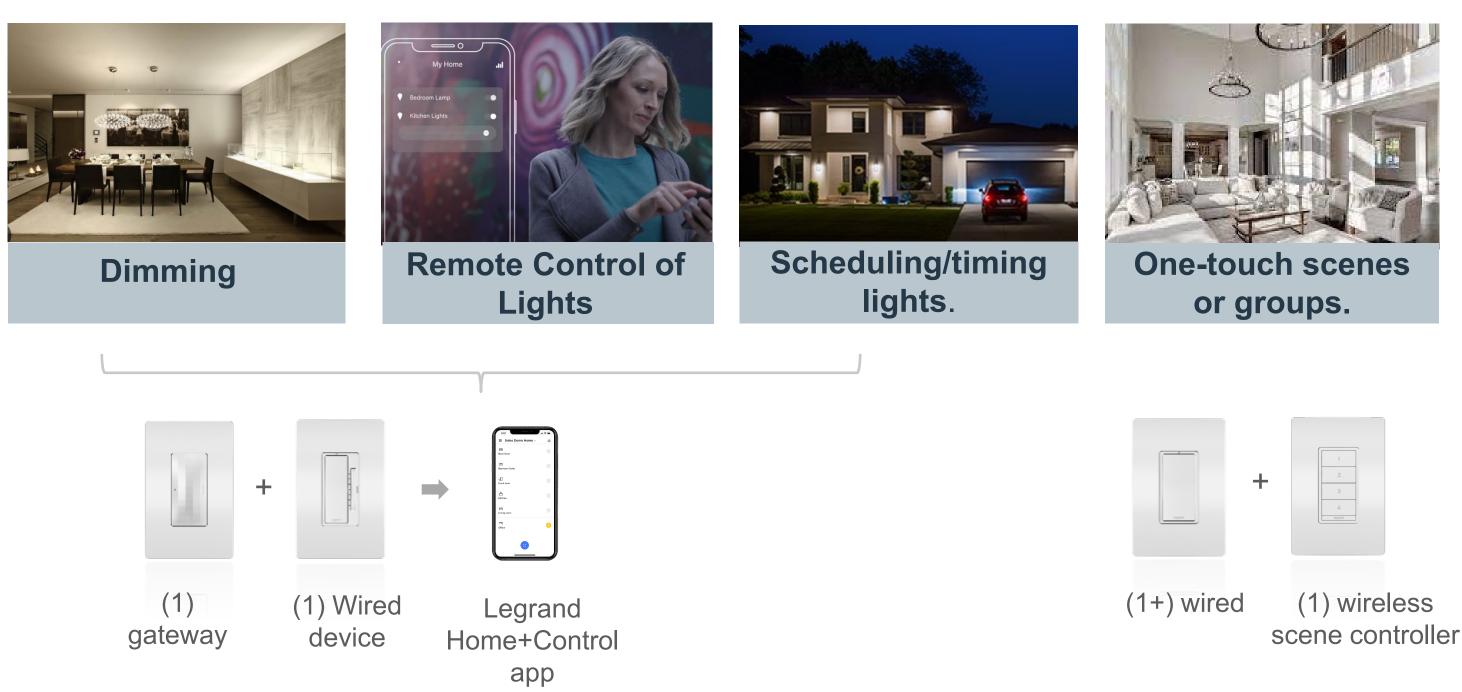

**One Platform** Multi-functional devices

 Enhanced dimming ✓ Astronomical timer ✓ Remote access ✓ Scene creation

#### Plus, Meet *More Project* Needs:

(1) wireless main/master

#### How the system works

✓ Zigbee based, robust mesh network

- ✓ Works even where Wi-Fi can't
- ✓ Gets stronger as you expand devices

| 1 | Start with a gateway.                             |  |
|---|---------------------------------------------------|--|
| 2 | Add in-wall and plug-in dimmers/switches.         |  |
| 3 | Add wireless switches for 3 way or scene control. |  |
| 4 | Control from the Legrand Home + Control app.      |  |