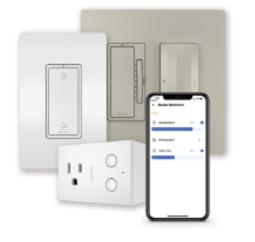

#### Smart Surface-Mount Gateway

Installs beside a single-gang switch or outlet, no back box or network wiring required.

**Smart Switch** 

Smart Tru-Universal Dimmer

Add wireless switches/dimmers for 3 way or multi-location.

Smart 15A and 20A Outlets

designed to be better.

The radiant<sup>®</sup> Collection offers three device colors with matching wall plates included WHITE (WH) LIGHT ALMOND (LA)

NICKEL (NI)

SELECT YOUR WIRELESS DEVICES