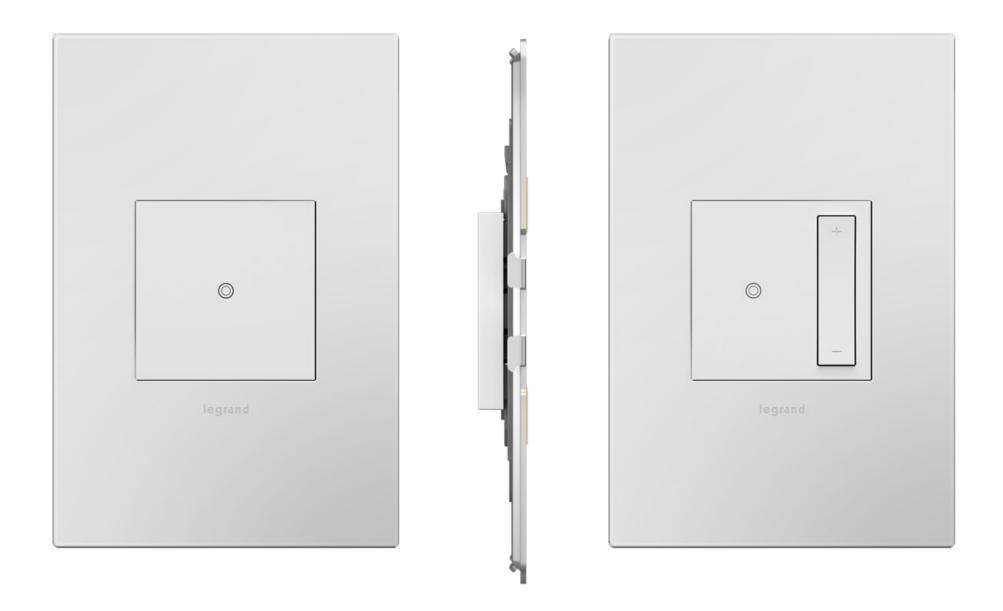

#### adorne® and radiant® Smart Switch & Smart Tru-Universal Dimmer

designed to be better.