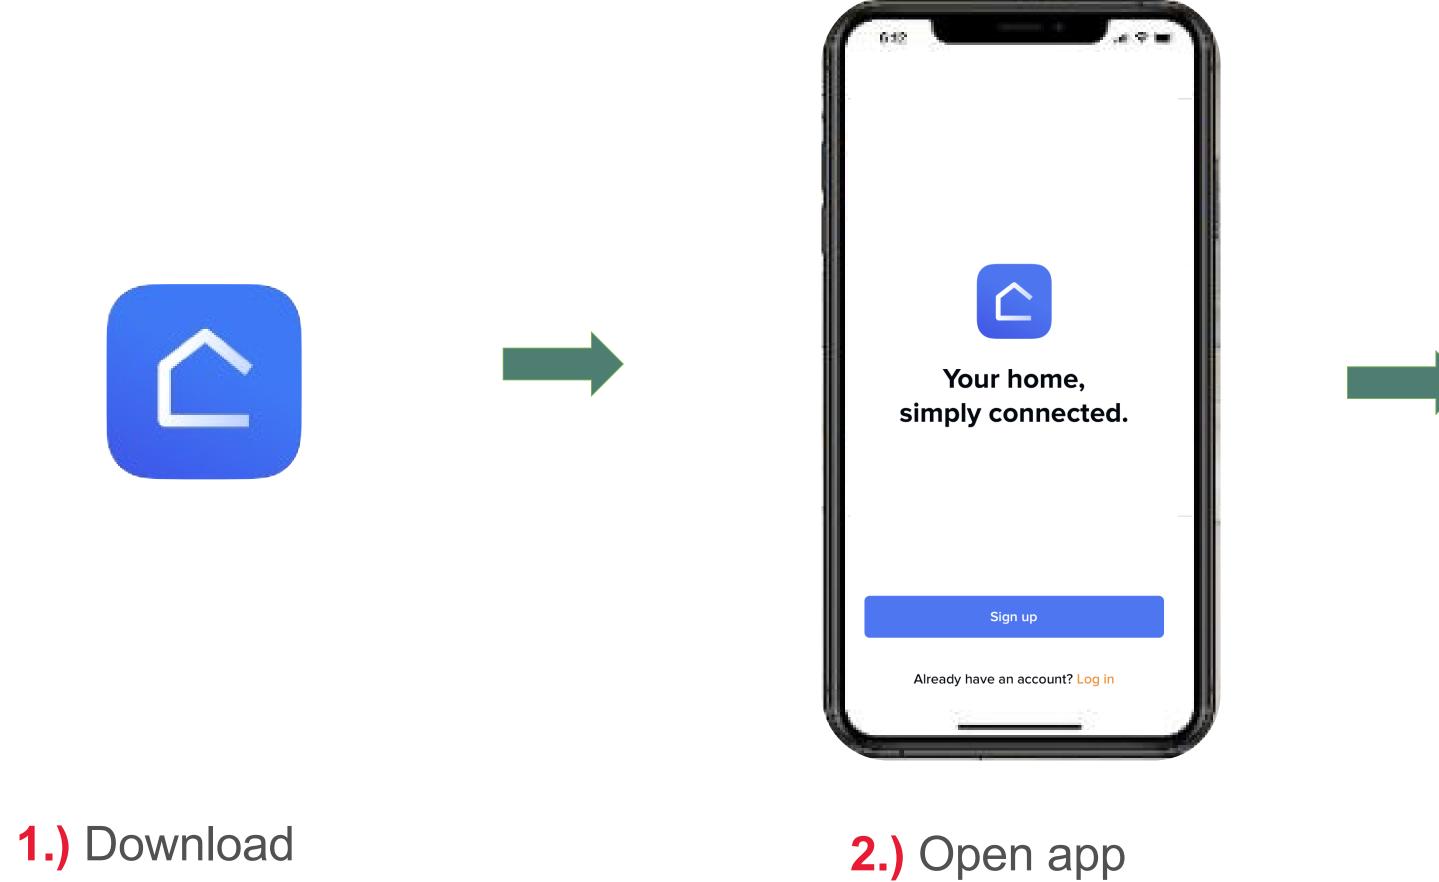

#### **Creating Your Legrand Account**

1.) Download

Legrand Home + Control app

**3.)** Create an account