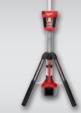

M18 FUEL™ 4-1/2" / 5" Variable Speed Braking Grinder, Paddle Switch No-Lock (Tool Only)

**\$249 VALUE** 

2131-20 M18™ ROCKET™ Dual Power Tower Light (Light Only)

**\$229 VALUE** 