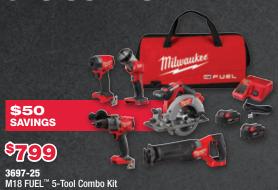

ly)

\$159 VALUE



**2821-20** M18 FUEL™ SAWZALL® Recip Saw (Tool Only)



2836-20 M18 FUEL™ Oscillating



**2880-20** M18 FUEL™ 4-1/2" / 5" Braking Grinder Paddle Switch, No-Lock (Tool Only)



2881-20 M18 FUEL™ 4-1/2" / 5" Braking Grinder Slide Switch, Lock-On (Tool Only)



M18 FUEL™ HACKZALL® (Tool Only)



**\$249** 

M18 FUEL™ Metal Cutting Circular Saw (Tool Only)



**\$249** 

48-11-1812 M18™ REDLITHIUM" HIGH OUTPUT™ HD12.0 Battery



#### **BUY THIS 2PC COMBO KIT**



M18 FUEL™ 1/2" Hammer Drill/Driver & 1/4" Hex Impact Driver 2-Tool Combo Kit







# GET (1) TOOL OF YOUR CHOICE REDEEM VIA E-REBATE



0880-20 M18<sup>™</sup> 2-Gallon Wet/Dry Vacuum

**\$129 VALUE** 



M18 FUEL™ 4-1/2" / 5" Variable Speed Braking Grinder, Paddle Switch No-Lock (Tool Only)

**\$249 VALUE** 





GET (1) TOOL OF YOUR CHOICE

REDEEM VIA E-REBATE

M18<sup>™</sup> Cut Out Tool (Tool Only)

**\$229 VALUE** 



M18™ REDLITHIUM™ HIGH OUTPUT™ XC6.0 Battery

\$179 VALUE



M18 FUEL™ D-Handle Jig Saw (Tool Only)

**\$199 VALUE** 



M18 FUEL™ 4-1/2" / 5" Variable Speed Braking Grinder, Paddle Switch No-Lock (Tool Only)

**\$249 VALUE** 



2131-20 M18™ ROCKET™ Dual Power Tower Light (Light Only)

**\$229 VALUE** 

#### **BUY THIS M18** 4-PC COMBO KIT



M18" 4PC Combo Kit: Compact 1/2" Hammer Drill/Driver, HACKZALL® Recip Saw, 1/4" Hex Impact Driver, & Work Light

## **GET (2) FREE BARE TOOLS**

ANY MIX SHOWN BELOW (YOUR CHOICE) REDEEM VIA E-REBATE



2686-20

M18™ Brushless 4-1/2" / 5" Cut-Off Grinder, Paddle Switch (Tool Only)

**\$149 VALUE** 



2630-20 M18<sup>™</sup> 6-1/2" Circular