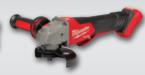

## **GET (2) FREE BARE TOOLS**

ANY MIX SHOWN BELOW (YOUR CHOICE) REDEEM VIA E-REBATE

2686-20

M18™ Brushless 4-1/2" / 5" Cut-Off Grinder, Paddle Switch (Tool Only)

**\$149 VALUE** 

2630-20 M18<sup>™</sup> 6-1/2" Circular Saw (Tool Only)