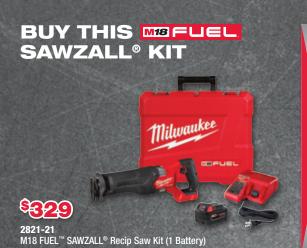

**\$249** 2962-20 M18 FUEL™ 1/2" Mid-Torque Impact Wrench w/ Friction Ring (Tool Only)

\$159 VALUE

**2821-20** M18 FUEL™ SAWZALL® Recip Saw (Tool Only)

2836-20 M18 FUEL™ Oscillating

**2880-20** M18 FUEL™ 4-1/2" / 5" Braking Grinder Paddle Switch, No-Lock (Tool Only)