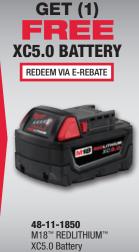

2881-20 M18 FUEL™ 4-1/2" / 5" Braking Grinder Slide Switch, Lock-On (Tool Only)

M18 FUEL™ HACKZALL® (Tool Only)

**\$249** 

M18 FUEL™ Metal Cutting Circular Saw (Tool Only)

**\$249** 

48-11-1812 M18™ REDLITHIUM" HIGH OUTPUT™ HD12.0 Battery