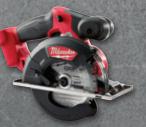

2881-20 M18 FUEL™ 4-1/2" / 5" Braking Grinder Slide Switch, Lock-On (Tool Only)

M18 FUEL™ HACKZALL® (Tool Only)

**\$249** 

M18 FUEL™ Metal Cutting Circular Saw (Tool Only)

**\$249** 

48-11-1812 M18™ REDLITHIUM" HIGH OUTPUT™ HD12.0 Battery