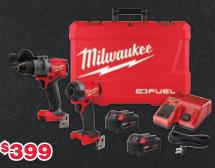

#### **BUY THIS 2PC COMBO KIT**

M18 FUEL™ 1/2" Hammer Drill/Driver & 1/4" Hex Impact Driver 2-Tool Combo Kit