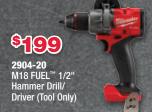

#### **BUY THIS 2PC COMBO KIT**

M18 FUEL™ 1/2" Hammer Drill/Driver & 1/4" Hex Impact Driver 2-Tool Combo Kit