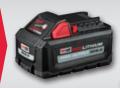

2881-20 M18 FUEL™ 4-1/2" / 5" Braking Grinder Slide Switch, Lock-On (Tool Only)

M18 FUEL™ HACKZALL® (Tool Only)

**\$249** 

M18 FUEL™ Metal Cutting Circular Saw (Tool Only)

**\$249** 

48-11-1812 M18™ REDLITHIUM" HIGH OUTPUT™ HD12.0 Battery