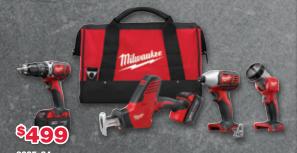

#### **BUY THIS M18** 4-PC COMBO KIT

M18" 4PC Combo Kit: Compact 1/2" Hammer Drill/Driver, HACKZALL® Recip Saw, 1/4" Hex Impact Driver, & Work Light